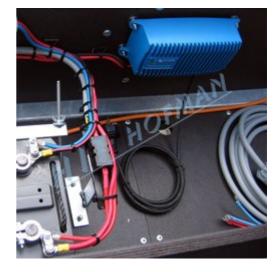

## ZSP\_01 Battery charger 12V/25A

Charging set for installation into the battery box of warning trailers enables recharging of the batteries without taking them out of the battery box.

- automatic charger for charging batteries up to a capacity of 12V/230Ah without taking them out of the battery box of the trailer
- fully automatic 4 step charger
- can be used for charging 12V lead-acid batteries (submerged both maintenance and maintenance-free batteries)
- robust aluminium housing, vibration-proof
- including battery overcharge and short circuit protection

#### **TECHNICAL DATA**

| Power supply       | 230V/50Hz    |
|--------------------|--------------|
| Charging current   | 12V / 25A    |
| Protection degree  | IP66         |
| Dimensions (WxHxL) | 220x65x100mm |
| Weight             | 2,3kg        |