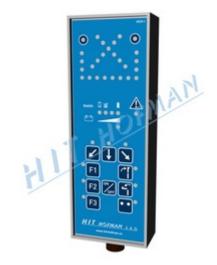

## Wireless remote control SS25-1\_02 RADIO

This wireless remote control enables full control of the warning board just like a wired remote control.

- all functions and checks are identical with the wired remote control
- average range up to 100m
- status of the battery in the wireless control is well indicated, battery life in the remote control about 10 days
- battery can be charged from the car cigarette lighter of a car with an on-board voltage both 12V and 24V via a charging cable
- wireless remote control can also be used via cable connected to the warning board, at the same time it recharges the battery
- it is not necessary to interconnect the wired remote control with the driver's cabin via cable
- this accessory item is for use with the new product only, but it is possible to add the wireless remote control also to the older product upon request