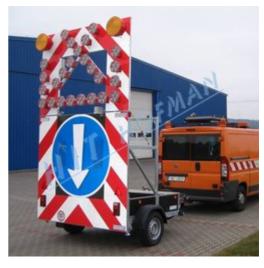

## Warning radio transmitter VRV-CB-04 00

Warning trailers, maintenance vehicles (e.g. road sweepers, gritters or mowing machines), traffic cones etc. can be equipped with a warning radio transmitter. This device sends warning messages in the direction of incoming vehicles up to a distance of approx. 500 meters. At a truck speed of 80km/h, the drivers still have enough reaction time to avoid a possible accident. The warning messages can be heard on the channels of Citizens Band (CB) radios used by truck and lorry drivers.

- the warning radio transmitter VRV-CB-04 sends messages in different languages on four CB channels simultaneously
- the warning message consists of an acoustic signal and the voice message "Attention! Dangerous place!", which are repeated regularly
- if attached to a warning trailer, the radio transmitter is automatically switched on when the board is lifted and switched off when it is lowered
- if the radio transmitter is attached to a maintenance vehicle, it is switched on and off by means of a switch with an indicator lamp in the operator's cab
- the indicator lamps on the transmitter housing are used to visually
- the radio transmitter can be switched on for 3 minutes using the "TEST" button underneath the housing
- moreover, the electronics include reverse polarity protection and protect the battery from deep discharge
- the radio messages can be sent from 40 CB channels with FM or AM modulation
- for more safety, more drivers can receive the messages at the same time by connecting two radio transmitters and thus transmitting messages on eight channels in up to eight languages
- in order to avoid unnecessary annoyance for drivers in long traffic jams, a radar can be added to the warning radio transmitter, which switches off the messages at speeds of incoming vehicles less than 30km/h