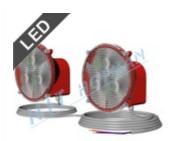

#### **Signalling LED lamps**

- 1 to 3 LED lamps
- 10m power supply cable, 3m length between each lamp
- electronics protect battery from deep discharge
- power supply voltage 12/24V=
- attached by M6 rivet nuts