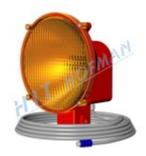

#### Signalling halogen lamp SHS10-1.K cinch

- halogen lamp
- 1.5m power supply cable with cinch connector
- electronics protect battery from deep discharge
- power supply voltage 12V=
- attached to a profile of ø43mm or 40x40mm