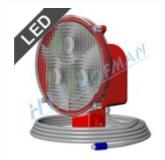

#### Signalling lamp SLSU-1.K LED cinch

- **LED** lamp
- 1.5m power supply cable with cinch connector
- electronics protect battery from deep discharge
- power supply voltage 12V=
- attached to a profile of ø43mm or 40x40mm