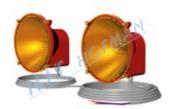

#### Signalling halogen lamps 12/24V=

- 1 to 3 halogen lamps
- √ 10m power supply cable, 3m length between each lamp
- electronics protect battery from deep discharge
- ✓ power supply voltage 12/24V=
- attached by M6 rivet nuts