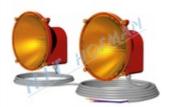

#### Signalling halogen lamps 12V=

MORE

- 1 to 3 halogen lamps
- √ 10m power supply cable, 3m length between each lamp
- electronics protect battery from deep discharge
- power supply voltage 12V=
- attached by M6 rivet nuts