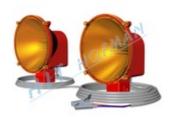

#### Signalling halogen lamps with bracket 12V=

- 1 to 3 halogen lamps
- ✓ 5m power supply cable with battery terminals, 3m length between each lamp.
- electronics protect battery from deep discharge
- power supply voltage 12V=
- ✓ attached to a profile of ø43mm or 40x40mm