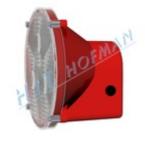

#### Signalling lamp SLSU-1.K LED cinch

- **LED** lamp
- 1.5m power supply cable with cinch connector
- electronics protect battery from deep discharge
- power supply voltage 12V=
- attached to a profile of ø43mm or 40x40mm

**MORE** 