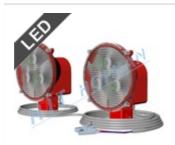

#### Signalling LED lamps with bracket

- 1 to 3 LED lamps
- 5m power supply cable with battery terminals, 3m length between each lamp
- electronics protect battery from deep discharge
- power supply voltage 12/24V=
- attached to a profile of ø43mm or 40x40mm