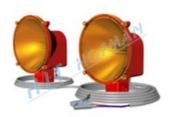

#### Signalling halogen lamps with bracket 12V/24V=

- 1 to 3 halogen lamps
- ✓ 5m power supply cable with battery terminals, 3m length between each lamp.

Tel: +420 241029960

- electronics protect battery from deep discharge
- ✓ power supply voltage 12/24V=
- ✓ attached to a profile of ø43mm or 40x40mm