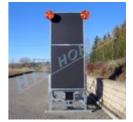

## Warning board NZSP-1.1 01 LED R25 48x48RGB+48x64RGB

Warning board for flexible indication of road works is primarily used on highways and dual carriageways. The high intensity LEDs and high-quality optics enable very good visibility in all weather conditions. The warning board is attached to the loading area of the vehicle.

- warning board must be firmly attached to the loading area of the vehicle
- warning board can be loaded using a forklift
- it has a lockable battery box (WxHxL) 400x350x1660mm for two batteries with a capacity of up to 12V/230Ah
- LED boards can be lifted/lowered by a linear actuator that has a bolt enabling manual lifting or lowering in case of failure or emergency, the LED board frame is secured against wind pressure in the operating position
- both the upper and the lower LED boards contain high-intensity LEDs and high-quality optics with anti-static lens
- LED boards are approved according to EN 12966-1
- the upper LED board consists of full-colour RGB LEDs 48x48pixel, 25mm pixel pitch, maximum size of symbol 1200x1200mm, the lower LED board consists of full-colour RGB LEDs 48x64pixel, 25mm pixel pitch, maximum size of symbol 1200x1600mm
- LED luminous intensity is controlled automatically depending on the surrounding light or it can be controlled manually
- wireless (radio) remote control with graphic display shows all operational information, it can also be connected with cable
- symbols on both LED boards are user programmable, new symbols or texts can easily be created and uploaded into the device
- total capacity of the system is 1500 traffic sign symbols, other symbols or texts
- every symbol and animation can be combined with every text
- to attract more attention, the symbols can be flashing 15-60 times a minute, two symbols can alternate, or a simple animation can be displayed

#### **TECHNICAL DATA**

| Weight             | 367kg  |
|--------------------|--------|
| Overall lenght     | 3062mm |
| Overall width      | 1700mm |
| Transport height   | 1525mm |
| Operational height | 3832mm |