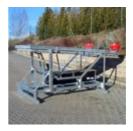

## Warning board NZSP-1.1 01 LED R25 48x48RGB+48x64RGB

Warning board for flexible indication of road works is primarily used on highways and dual carriageways. The high intensity LEDs and high-quality optics enable very good visibility in all weather conditions. The warning board is attached to the loading area of the vehicle.

#### **TECHNICAL DATA**

| Weight             | 367kg  |
|--------------------|--------|
| Overall lenght     | 3062mm |
| Overall width      | 1700mm |
| Transport height   | 1525mm |
| Operational height | 3832mm |