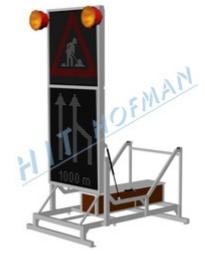

## Warning board NZSP-1.1 01 LED R25 48x48RGB+48x64RGB

Warning board for flexible indication of road works is primarily used on highways and dual carriageways. The high intensity LEDs and high-quality optics enable very good visibility in all weather conditions. The warning board is attached to the loading area of the vehicle.

- warning board must be firmly attached to the loading area of the vehicle
- warning board can be loaded using a forklift
- it has a lockable battery box (WxHxL) 400x350x1660mm for two batteries with a capacity of up to 12V/230Ah
- LED boards can be lifted/lowered by a linear actuator that has a bolt enabling manual lifting or lowering in case of failure or emergency, the LED board frame is secured against wind pressure in the operating position
- both the upper and the lower LED boards contain high-intensity LEDs and high-quality optics with anti-static lens
- LED boards are approved according to EN 12966-1
- the upper LED board consists of full-colour RGB LEDs 48x48pixel, 25mm pixel pitch, maximum size of symbol 1200x1200mm, the lower LED board consists of full-colour RGB LEDs 48x64pixel, 25mm pixel pitch, maximum size of symbol 1200x1600mm
- LED luminous intensity is controlled automatically depending on the surrounding light or it can be controlled manually
- wireless (radio) remote control with graphic display shows all operational information, it can also be connected with cable
- symbols on both LED boards are user programmable, new symbols or texts can easily be created and uploaded into the device
- total capacity of the system is 1500 traffic sign symbols, other symbols or texts
- every symbol and animation can be combined with every text
- to attract more attention, the symbols can be flashing 15-60 times a minute, two symbols can alternate, or a simple animation can be displayed

#### **TECHNICAL DATA**

| Weight             | 367kg  |
|--------------------|--------|
| Overall lenght     | 3062mm |
| Overall width      | 1700mm |
| Transport height   | 1525mm |
| Operational height | 3832mm |