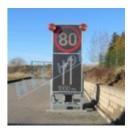

## Warning board NZSP-1.1 01 LED R25 48x48RGB+48x64RGB

Warning board for flexible indication of road works is primarily used on highways and dual carriageways. The high intensity LEDs and high-quality optics enable very good visibility in all weather conditions. The warning board is attached to the loading area of the vehicle.

- warning board must be firmly attached to the loading area of the vehicle
- warning board can be loaded using a forklift
- it has a lockable battery box (WxHxL) 400x350x1660mm for two batteries with a capacity of up to 12V/230Ah
- LED boards can be lifted/lowered by a linear actuator that has a bolt enabling manual lifting or lowering in case of failure or emergency, the LED board frame is secured against wind pressure in the operating position
- both the upper and the lower LED boards contain high-intensity LEDs and high-quality optics with anti-static lens
- LED boards are approved according to EN 12966-1
- the upper LED board consists of full-colour RGB LEDs 48x48pixel, 25mm pixel pitch, maximum size of symbol 1200x1200mm, the lower LED board consists of full-colour RGB LEDs 48x64pixel, 25mm pixel pitch, maximum size of symbol 1200x1600mm
- LED luminous intensity is controlled automatically depending on the surrounding light or it can be controlled manually
- wireless (radio) remote control with graphic display shows all operational information, it can also be connected with cable
- symbols on both LED boards are user programmable, new symbols or texts can easily be created and uploaded into the device
- total capacity of the system is 1500 traffic sign symbols, other symbols or texts
- every symbol and animation can be combined with every text
- to attract more attention, the symbols can be flashing 15-60 times a minute, two symbols can alternate, or a simple animation can be displayed