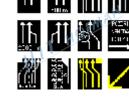

## Warning board NZSP-1.1 01 LED R25 48x48RGB+48x64RGB

Warning board for flexible indication of road works is primarily used on highways and dual carriageways. The high intensity LEDs and high-quality optics enable very good visibility in all weather conditions. The warning board is attached to the loading area of the vehicle.

- warning board must be firmly attached to the loading area of the vehicle
- warning board can be loaded using a forklift
- it has a lockable battery box (WxHxL) 400x350x1660mm for two batteries with a capacity of up to 12V/230Ah
- LED boards can be lifted/lowered by a linear actuator that has a bolt enabling manual lifting or lowering in case of failure or emergency, the LED board frame is secured against wind pressure in the operating position
- both the upper and the lower LED boards contain high-intensity LEDs and high-quality optics with anti-static lens
- LED boards are approved according to EN 12966-1
- the upper LED board consists of full-colour RGB LEDs 48x48pixel, 25mm pixel pitch, maximum size of symbol 1200x1200mm, the lower LED board consists of full-colour RGB LEDs 48x64pixel, 25mm pixel pitch, maximum size of symbol 1200x1600mm
- LED luminous intensity is controlled automatically depending on the surrounding light or it can be controlled manually
- wireless (radio) remote control with graphic display shows all operational information, it can also be connected with cable
- symbols on both LED boards are user programmable, new symbols or texts can easily be created and uploaded into the device
- total capacity of the system is 1500 traffic sign symbols, other symbols or texts
- every symbol and animation can be combined with every text
- to attract more attention, the symbols can be flashing 15-60 times a minute, two symbols can alternate, or a simple animation can be displayed