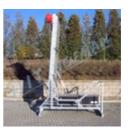

## Warning board NZSP-1.1 01 LED R25 48x48RGB+48x64RGB

Warning board for flexible indication of road works is primarily used on highways and dual carriageways. The high intensity LEDs and high-quality optics enable very good visibility in all weather conditions. The warning board is attached to the loading area of the vehicle.

- warning board must be firmly attached to the loading area of the vehicle
- warning board can be loaded using a forklift
- it has a lockable battery box (WxHxL) 400x350x1660mm for two batteries with a capacity of up to 12V/230Ah
- LED boards can be lifted/lowered by a linear actuator that has a bolt enabling manual lifting or lowering in case of failure or emergency, the LED board frame is secured against wind pressure in the operating position
- both the upper and the lower LED boards contain high-intensity LEDs and high-quality optics with anti-static lens
- LED boards are approved according to EN 12966-1
- the upper LED board consists of full-colour RGB LEDs 48x48pixel, 25mm pixel pitch, maximum size of symbol 1200x1200mm, the lower LED board consists of full-colour RGB LEDs 48x64pixel, 25mm pixel pitch, maximum size of symbol 1200x1600mm
- LED luminous intensity is controlled automatically depending on the surrounding light or it can be controlled manually
- wireless (radio) remote control with graphic display shows all operational information, it can also be connected with cable
- symbols on both LED boards are user programmable, new symbols or texts can easily be created and uploaded into the device
- total capacity of the system is 1500 traffic sign symbols, other symbols or texts
- every symbol and animation can be combined with every text
- to attract more attention, the symbols can be flashing 15-60 times a minute, two symbols can alternate, or a simple animation can be displayed

#### **TECHNICAL DATA**

| Weight             | 367kg  |
|--------------------|--------|
| Overall lenght     | 3062mm |
| Overall width      | 1700mm |
| Transport height   | 1525mm |
| Operational height | 3832mm |