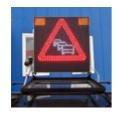

## Variable message signs LED

Variable message signs VMS are modern devices for regulating and directing traffic on roads and in tunnels and for informing drivers in real time. With one or more symbols formed by LED placed on a contrasting background. Another use of this technology is with "Devices for operational information" displaying messages for drivers. Main advantages are its simple and fast changing of symbols, significantly improved visibility of the traffic sign and low energy consumption.