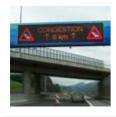

## Variable message signs LED

Variable message signs VMS are modern devices for regulating and directing traffic on roads and in tunnels and for informing drivers in real time. With one or more symbols formed by LED placed on a contrasting background. Another use of this technology is with "Devices for operational information" displaying messages for drivers. Main advantages are its simple and fast changing of symbols, significantly improved visibility of the traffic sign and low energy consumption.