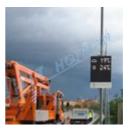

## Variable message signs LED VMS

Variable message signs VMS are modern devices for **regulating and directing traffic on roads and in tunnels and for informing drivers in real time**. With one or more symbols formed by LED light points on a black background. Another use of this technology is for "Devices for operational information" displaying messages for drivers. Main advantages are its simple and fast changing of symbols, **significantly higher visibility of the traffic sign and low power consumption**.