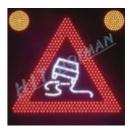

## POSSIBLE USE OF VMS

- variable message signs and devices for operational information on highways
- flexible and highly visible warning of dangerous situations on roads
- variable message signs for tunnels and in car parks
- higher safety for pedestrian crossings