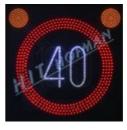

## Variable message signs LED VMS

Variable message signs VMS are modern devices for **regulating and directing traffic on roads and in tunnels and for informing drivers in real time**. With one or more symbols formed by LED light points on a black background. Another use of this technology is for "Devices for operational information" displaying messages for drivers. Main advantages are its simple and fast changing of symbols, **significantly higher visibility of the traffic sign and low power consumption**.

- the traffic signs contain high-intensity LEDs and are approved according to EN 12966-1 and EN 12899-1 for use on roads
- LED diodes are supplied by low current, which guarantees a long life of the traffic sign preserving its optical parameters for many years
- ➤ LED luminous intensity is controlled automatically depending on the surrounding light or it can be controlled manually
- faulty LEDs detection
- text can be displayed at various text sizes
- sizes of the traffic signs as well as supply voltage can be designed upon your request