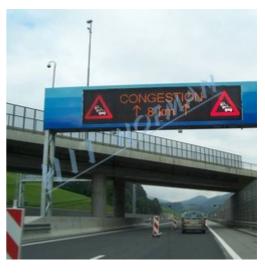

## Variable message signs LED VMS

Variable message signs VMS are modern devices for **regulating and directing traffic on roads and in tunnels and for informing drivers in real time**. With one or more symbols formed by LED light points on a black background. Another use of this technology is for "Devices for operational information" displaying messages for drivers. Main advantages are its simple and fast changing of symbols, **significantly higher visibility of the traffic sign and low power consumption**.

## POSSIBLE USE OF VMS

- variable message signs and devices for operational information on highways
- flexible and highly visible warning of dangerous situations on roads
- variable message signs for tunnels and in car parks
- higher safety for pedestrian crossings