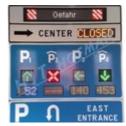

## POSSIBLE USE OF VMS

- variable message signs and devices for operational information on highways
- flexible and highly visible warning of dangerous situations on roads
- variable message signs for tunnels and in car parks
- higher safety for pedestrian crossings