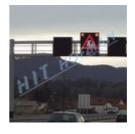

## Variable message signs LED VMS

Variable message signs VMS are modern devices for **regulating and directing traffic on roads and in tunnels and for informing drivers in real time**. With one or more symbols formed by LED light points on a black background. Another use of this technology is for "Devices for operational information" displaying messages for drivers. Main advantages are its simple and fast changing of symbols, **significantly higher visibility of the traffic sign and low power consumption**.

## POSSIBLE USE OF VMS

- variable message signs and devices for operational information on highways
- flexible and highly visible warning of dangerous situations on roads
- variable message signs for tunnels and in car parks
- higher safety for pedestrian crossings