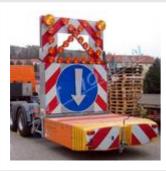

## Truck mounted attenuator HIT TMA-70

- traffic device Mobile road closure sign type I
- crash cushion works by absorbing the kinetic energy
- ✓ reduces the risk of injuries for passengers of the crashed vehicle and the driver of the vehicle with TMA
- for a crash at a speed of 70km/h

MORE