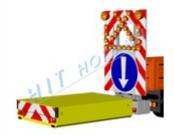

## **Truck mounted attenuator HIT TMA-100**

- traffic device Mobile road closure sign type I
- crash cushion works by absorbing the kinetic energy
- reduces the risk of injuries for passengers of the crashed vehicle and the driver of the vehicle with TMA
- for a crash at a speed of 100km/h

MORE