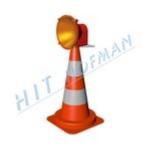

#### Traffic cone with halogen lamp DKH-50

- halogen lamp
- height of cone 50cm
- electronics protect battery from deep discharge
- the cone includes a battery placed inside

MORE