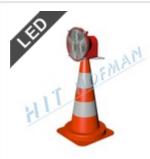

### Traffic cone with lamp DKL-50 LED

- LED lamp
- ✓ height of cone 50cm
- electronics protect battery from deep discharge
- the cone includes a battery placed inside

MORE