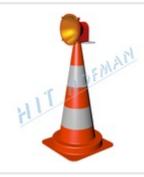

## Traffic cone with halogen lamp DKH-75

- halogen lamp
- ✓ height of cone 75cm
- electronics protect battery from deep discharge
- the cone includes a battery placed inside

MORE