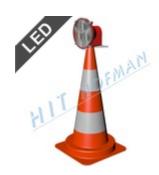

#### Traffic cone with lamp DKL-75 LED

- LED lamp
- ✓ height of cone 75cm
- electronics protect battery from deep discharge
- the cone includes a battery placed inside

MORE