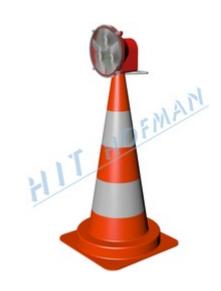

## **Traffic cone with lamp DKL-75 LED**

Traffic cone with lamp for quick highlighting of an obstacle in traffic (accident, parked vehicle) or current situation in traffic.

- **LED lamp** ø200mm EN 12352 L8H
- the lamp is placed on a 75 cm high traffic cone
- a handle enables to carry the traffic cone easily
- electronics automatically reduce luminous intensity at night
- moreover, the electronics include reverse polarity protection and protect the battery from deep discharge
- the cone includes a battery placed inside and a recharging connector to connect the charger (the charger is not a part of the delivery of the traffic cone with lamp)
- the battery is recharged via connector without having to be removed from the cone

TRAFFIC CONE WITH LED LAMP KEEPS FLASHING NONSTOP FOR UP TO 100 HOURS