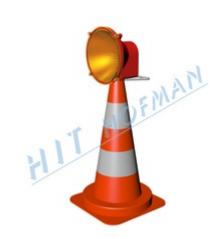

## **Traffic cone with halogen lamp DKH-50**

Traffic cone with lamp for quick highlighting of an obstacle in traffic (accident, parked vehicle) or current situation in traffic.

- halogen lamp ø200mm EN 12352 L8M
- the lamp is placed on a 50cm high traffic cone
- a handle enables to carry the traffic cone easily
- electronics automatically reduce luminous intensity at night
- moreover, the electronics include reverse polarity protection and protect the battery from deep discharge
- the cone includes a battery placed inside and a recharging connector to connect the charger (the charger is not a part of the delivery of the traffic cone with lamp)
- the battery is recharged via connector without having to be removed from the cone

TRAFFIC CONE WITH HALOGEN
LAMP KEEPS FLASHING NONSTOP
FOR UP TO 26 HOURS