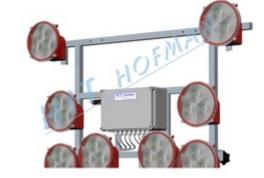

## SS - Set of two signalling lamps SLS-2 LED

The set of two signalling LED lamps is to be installed on the light arrow with frame.

- 2 signalling LED lamps ø200mm EN 12352 L8H
- signalling lamps improve the warning effect of the light arrow

## **TECHNICAL DATA**

| Power supply             | 12/24V=               |
|--------------------------|-----------------------|
| Current consumption 12V= | day 0,2A night 0,07A  |
| Average consumption 12V= | 3,2Ah / 24 hours      |
| Current consumption 24V= | day 0,12A night 0,04A |
| Average consumption 24V= | 1,8Ah / 24 hours      |
| Flashing frequency       | 60/min.               |
| Dimensions (WxHxL)       | 1266x206x141mm        |
| Weight                   | 1,8kg                 |