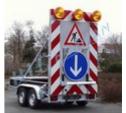

## Special transport trailers with warning board

Machinery transport trailer with warning board for indicating road works and for transporting small vibratory rollers, excavators and other road work machinery. This warning trailed with flashing arrow is also described as Traffic device Z7 - Mobile road closure sign type I or II.

- strong one or two-axle trailer with overrun device and hand brake, hotdip galvanized
- fixed or height adjustable overrun device with replaceable coupling device for ball ø50mm or as accessories pin DIN ø40mm or ø50mm
- trailer LED lighting with a 13-pin plug that can be connected to the towing vehicle with 12V as well as 24V onboard voltage
- loading area of water-resistant anti-slip plywood with side walls

## TRAILER VARIANTS

- traffic signs can be modified according to national standards
- total weight of the braked trailer can be between 1000kg and 3500kg
- one full-sized spare wheel
- two side supports for stability and safety while loading machinery
- loading ramp lifted with the support of gas springs
- loading ramp and flooring are covered by anti-slip cast rubber