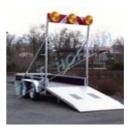

## Special transport trailers with warning board

Machinery transport trailer with warning board for indicating road works and for transporting small vibratory rollers, excavators and other road work machinery. This warning trailed with flashing arrow is also described as Traffic device Z7 - Mobile road closure sign type I or II.

- strong one or two-axle trailer with overrun device and hand brake, hotdip galvanized
- fixed or height adjustable overrun device with replaceable coupling device for ball ø50mm or as accessories pin DIN ø40mm or ø50mm
- trailer LED lighting with a 13-pin plug that can be connected to the towing vehicle with 12V as well as 24V onboard voltage
- loading area of water-resistant anti-slip plywood with side walls

## TRAILER VARIANTS

- traffic signs can be modified according to national standards
- total weight of the braked trailer can be between 1000kg and 3500kg
- one full-sized spare wheel
- two side supports for stability and safety while loading machinery
- loading ramp lifted with the support of gas springs
- loading ramp and flooring are covered by anti-slip cast rubber