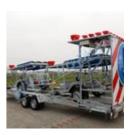

- strong one or two-axle trailer with overrun device and hand brake, hotdip galvanized
- fixed or height adjustable overrun device with replaceable coupling device for ball ø50mm or as accessories pin DIN ø40mm or ø50mm
- trailer LED lighting with a 13-pin plug that can be connected to the towing vehicle with 12V as well as 24V onboard voltage
- loading area of water-resistant anti-slip plywood with side walls

## TRAILER VARIANTS

- traffic signs can be modified according to national standards
- total weight of the braked trailer can be between 1000kg and 3500kg
- one full-sized spare wheel
- two side supports for stability and safety while loading machinery
- loading ramp lifted with the support of gas springs
- loading ramp and flooring are covered by anti-slip cast rubber