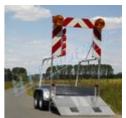

## Special transport trailers with warning board

Machinery transport trailer with warning board for indicating road works and for transporting small vibratory rollers, excavators and other road work machinery. This warning trailed with flashing arrow is also described as Traffic device Z7 - Mobile road closure sign type I or II.