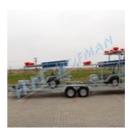

- strong one or two-axle trailer with overrun device and hand brake, hotdip galvanized
- fixed or height adjustable overrun device with replaceable coupling device for ball ø50mm or as accessories pin DIN ø40mm or ø50mm
- trailer LED lighting with a 13-pin plug that can be connected to the towing vehicle with 12V as well as 24V onboard voltage
- loading area of water-resistant anti-slip plywood with side walls

## TRAILER VARIANTS

- traffic signs can be modified according to national standards
- total weight of the braked trailer can be between 1000kg and 3500kg
- one full-sized spare wheel
- two side supports for stability and safety while loading machinery
- loading ramp lifted with the support of gas springs
- loading ramp and flooring are covered by anti-slip cast rubber