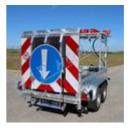

## Special transport trailers with warning board

Machinery transport trailer with warning board for indicating road works and for transporting small vibratory rollers, excavators and other road work machinery. This warning trailed with flashing arrow is also described as Traffic device Z7 - Mobile road closure sign type I or II.

- strong one or two-axle trailer with overrun device and hand brake, hotdip galvanized
- fixed or height adjustable overrun device with replaceable coupling device for ball ø50mm or as accessories pin DIN ø40mm or ø50mm
- trailer LED lighting with a 13-pin plug that can be connected to the towing vehicle with 12V as well as 24V onboard voltage
- loading area of water-resistant anti-slip plywood with side walls

## TRAILER VARIANTS

- traffic signs can be modified according to national standards
- total weight of the braked trailer can be between 1000kg and 3500kg
- one full-sized spare wheel
- two side supports for stability and safety while loading machinery
- loading ramp lifted with the support of gas springs
- loading ramp and flooring are covered by anti-slip cast rubber