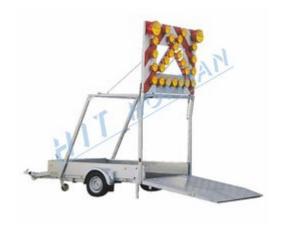

## Special transport trailers with warning board

Machinery transport trailer with warning board for indicating road works and for transporting small vibratory rollers, excavators and other road work machinery. This warning trailed with flashing arrow is also described as Traffic device Z7 - Mobile road closure sign type I or II.

- strong one or two-axle trailer with overrun device and hand brake, hotdip galvanized
- fixed or height adjustable overrun device with replaceable coupling device for ball ø50mm or as accessories pin DIN ø40mm or ø50mm
- trailer LED lighting with a 13-pin plug that can be connected to the towing vehicle with 12V as well as 24V onboard voltage
- loading area of water-resistant anti-slip plywood with side walls

## TRAILER VARIANTS

- traffic signs can be modified according to national standards
- total weight of the braked trailer can be between 1000kg and 3500kg
- one full-sized spare wheel
- two side supports for stability and safety while loading machinery
- loading ramp lifted with the support of gas springs
- loading ramp and flooring are covered by anti-slip cast rubber