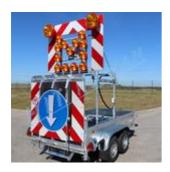

#### Machinery transport trailer TPM-35.2S\_01

- traffic device Mobile road closure sign type II
- for indicating road works
- ✓ two-part retroreflective warning board (WxH) 1700x2500mm
- transport of small vibratory rollers, excavators and other machinery
- total weight of the braked trailer 3500kg

MORE