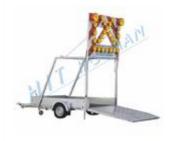

#### Special transport trailers with warning board

- traffic device Mobile road closure sign type I or II
- for indicating road works
- transport of small vibratory rollers, excavators and other machinery
- total weight of the braked trailer 1000kg- 3500kg

MORE