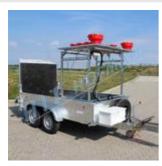

### Machinery transport trailer TPM-27.2S\_01

- ✓ traffic device Mobile road closure sign type II
- for indicating road works
- two-part retroreflective warning board (WxH) 1700x2500mm
- transport of small vibratory rollers, excavators and other machinery
- total weight of the braked trailer 2500kg

MORE