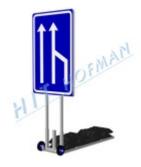

#### Base for DZ+SS with wheels

- steel construction with wheels
- HIT bases provide stability
- one or two poles of 40x40mm can be placed
- bases can be moved over short distances while setting up

**MORE** 