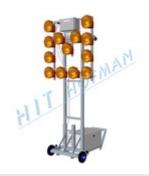

### Portable base with battery box for DZ+SS

- steel construction with wheels and lockable battery box
- one or two poles of 40x40mm can be placed
- base can be moved over short distances while setting up