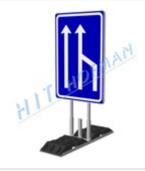

#### Base for DZ+SS

- steel construction
- HIT bases provide stability
- one or two poles of 40x40mm can be placed

MORE