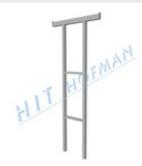

## Collapsible extension to the bases for DZ+SS

MORE

- ✓ for mounting traffic signs or signalling light devices
- the extension can be lowered including the traffic sign or a signalling device