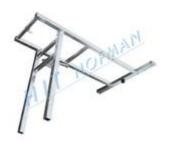

## Collapsible extension to the bases for DZ+SS

MORE

- ✓ for mounting traffic signs or signalling light devices
- the extension can be lowered including the traffic sign or a signalling device