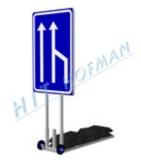

#### Base for DZ+SS with wheels

- steel construction with wheels
- HIT bases provide stability
- one or two poles of 40x40mm can be placed
- bases can be moved over short distances while setting up

**MORE** 