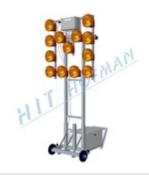

### Portable base with battery box for DZ+SS

- steel construction with wheels and lockable battery box
- one or two poles of 40x40mm can be placed
- base can be moved over short distances while setting up