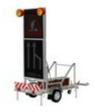

#### VARIABLE MESSAGE SIGNS LED

**Collapsible LED boards** 

**Advance warning trailers** 

Variable message signs **VMS LED** 

**Speed limit signs** 