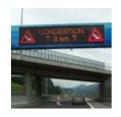

#### VARIABLE MESSAGE SIGNS LED

**Collapsible LED boards** 

**Advance warning trailers** 

Variable message signs **VMS LED** 

**Speed limit signs** 