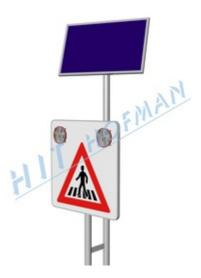

# Power supply - Solar cell SP-80 + Battery AK-01 12V/12Ah

Set for supplying traffic devices from photovoltaic cells, if not other energy source is available.

- contains a set with a solar panels and a regulator for battery recharge
- a steel band enables to attach the box to a pole
- solar cells are placed on a pole by a special bracket, with the possibility of setting
- this device does not require any electricity supply point
- available also with a 12V timer enabling to switch the device on and off on in set time spans and according to days of the week

#### Information necessary for designing a solar cell supply:

- 1. What is the average consumption of the connected device?
- 2. What is the required operation time within 24 hours?
- 3. What kind of buildings are around the place where the radar is positioned? Ideally, the solar cells are place with direct orientation southwards and avoiding any shade. In other cases, if possible at all, more solar cells are to be used at the same time.
- 4. What are the dimensions and the weight of the device, which is to be placed on the pole with the solar panel?