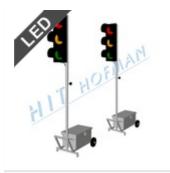

#### Portable traffic lights MSS-HIT-1\_01 LED

- LED traffic lights ø210mm
- timing is based on accurate clock unit by Quartz
- a battery of 12V/180Ah can supply the lights for up to 50 days
- simple setting and synchronisation