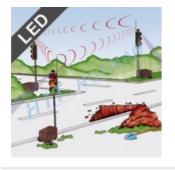

#### Traffic flow management by sensors

- traffic management responding to the traffic density
- sensor above each traffic lights