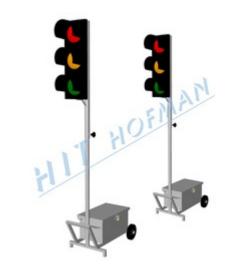

# Portable traffic lights MSS-HIT-1 01 LED

Portable traffic lights managing traffic if only one driving lane cane be used. The primary set has a timing system based on an accurate clock unit by Quartz. A programming device with a backlit LCD display enables to set and synchronise the traffic lights, further it also displays operational information and the state of the traffic lights. The synchronisation is done by connecting it to one and then the other traffic lights, which does not take more than a few minutes.

- LED signal heads ø210mm comply with EN 12368
- the programming device monitors and indicates if all LEDs are functioning, the mode is automatically changed to yellow should the red light LED be out of order
- QUARTZ microprocessor control electronics
- setting and synchronisation by a portable programming device, at the same time protection against unauthorised use
- moreover, the electronics include reverse polarity protection and protect the battery from deep discharge
- red period between 1 and 999 seconds
- green period between 1 and 999 seconds
- repeated synchronisation is not necessary after a battery change thanks to a backup power supply
- power supply from 12V= battery, average current consumption 0,15A, battery of 12V/180Ah can supply the device for up to 50 days
- portable base with a battery box for one battery with a capacity of up to 12V/230Ah

# **PRODUCTS**

| Order no.    | Product name                                     | Quantity |
|--------------|--------------------------------------------------|----------|
| 1-250-021100 | Portable traffic light MS-HIT-1_01 LED Quarz (1) | 1 pc.    |
| 1-250-021110 | Portable traffic light MS-HIT-1_01 LED Quarz (2) | 1 pc.    |
| 1-250-021180 | Programming unit for MS-HIT-1_01                 | 1 pc.    |
| 1-250-092000 | Mobile base with battery box for MS_01           | 1 pc.    |