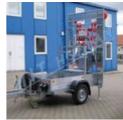

## NZSP-1\_01 Motor-operated board lifting and arrow rotation MZS+MOS 12V

The motor-operated board lifting enables to lift or lower the board by a linear actuator. The arrow rotating device automatically rotates the white arrow on the blue round traffic sign. Both can be controlled from the cabin of the towing vehicle using a remote control.

- the board is controlled by remote control and lifted/lowered by a compact and robust linear actuator
- the motor has a bolt enabling manual lifting or lowering of the board in case of failure or emergency
- light arrow symbols are controlled by remote control and the white arrow on the blue round traffic sign is rotated automatically by a motor
- in case of failure or emergency, the white arrow can also be set manually
- position of the board and operational information are displayed on the remote control with a 15m cable
- electronics protect the motor and the frame construction against overloading using a current-limit protection

ENHANCES ROAD SAFETY AND PRIMARILY THE SAFETY OF THE TRAILER OPERATORS