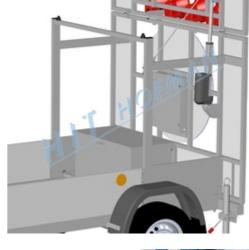

## NZSP-1\_01 Motor-operated board lifting and arrow rotation MZS+MOS 12V

The motor-operated board lifting enables to lift or lower the board by a linear actuator. The arrow rotating device automatically rotates the white arrow on the blue round traffic sign. Both can be controlled from the cabin of the towing vehicle using a remote control.

- the board is controlled by remote control and lifted/lowered by a compact and robust linear actuator
- the motor has a bolt enabling manual lifting or lowering of the board in case of failure or emergency
- light arrow symbols are controlled by remote control and the white arrow on the blue round traffic sign is rotated automatically by a motor
- in case of failure or emergency, the white arrow can also be set manually
- position of the board and operational information are displayed on the remote control with a 15m cable
- electronics protect the motor and the frame construction against overloading using a current-limit protection

ENHANCES ROAD SAFETY AND PRIMARILY THE SAFETY OF THE TRAILER OPERATORS