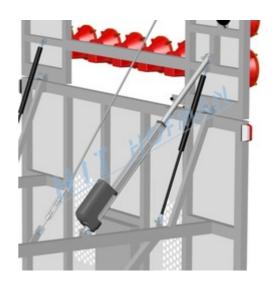

## NZSP-10\_01 Board lift drive MZS 12V

The motor-operated board lifting enables to lift or lower the board by a linear actuator. This can be operated from the cabin of the towing vehicle using a remote control.

- the board is operated by remote control and lifted/lowered by a compact and robust linear actuator
- the motor has a bolt enabling manual lifting or lowering of the board in case of failure or emergency
- position of the board and operational information are displayed on the remote control
- electronics protect the motor and the frame construction against overloading using a current-limit protection