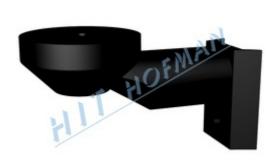

## Mounting kit - arm 70mm

Mounting kit is a set of two brackets for attaching the traffic lights on a pole or a wall. At the same time, it enables to lay the cable into the chamber of the traffic lights.

- set of two brackets with fastener
- for attaching the traffic lights on a pole or a wall and laying the cable into the chamber of the traffic lights
- the traffic lights with brackets are attached to a pole by M8 screws or tightening steel band