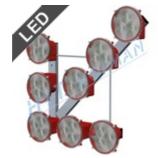

#### Light arrow SS8 LED with switch

- 💉 🛛 8 LED lamps
- electronics protect battery from deep discharge
- can be switched on by a switch directly on the lamp