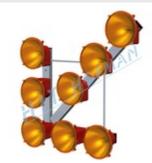

#### Light arrow SS8 with switch

- 💉 8 halogen lamps
- electronics protect battery from deep discharge
- can be switched on by a switch directly on the lamp