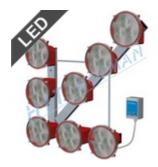

#### Light arrow SS8 LED

- < 🖌 8 LED lamps
- electronics protect battery from deep discharge
- remote control with 10m cable
- remote control including a switch-on indicating light