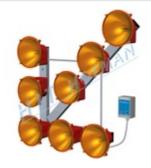

#### Light arrow SS8

- < 🖌 8 halogen lamps
- electronics protect battery from deep discharge
- remote control with 10m cable
- remote control including a switch-on indicating light