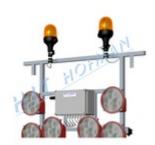

#### Light arrow SS15 with frame

- 15 halogen lamps more visible symbol of cross
- two warning lamps or beacons can be added
- electronics protect battery from deep discharge
- remote control with 15m cable
- control with optical check of the function modes

MORE