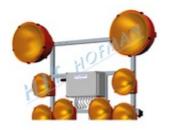

#### **Light arrow SS15 LED with frame**

- 15 LED lamps more visible symbol of cross
- two warning lamps or beacons can be added
- electronics protect battery from deep discharge
- remote control with 15m cable
- control with optical check of the function modes

**MORE** 