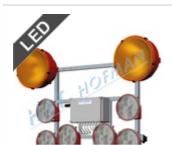

#### **Light arrow SS15 LED**

- 15 LED lamps more visible symbol of cross
- electronics protect battery from deep discharge
- remote control with 15m cable
- control with optical check of the function modes

MORE