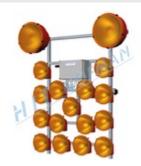

#### Light arrow SS15 with frame

- 15 halogen lamps more visible symbol of cross
- two warning lamps or beacons can be added
- electronics protect battery from deep discharge
- remote control with 15m cable
- control with optical check of the function modes

MORE