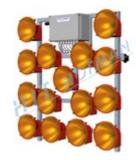

#### **Light arrow SS15**

- 15 halogen lamps more visible symbol of cross
- electronics protect battery from deep discharge
- remote control with 15m cable
- control with optical check of the function modes

MORE