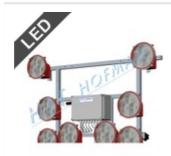

#### **Light arrow SS15**

- 15 halogen lamps more visible symbol of cross
- electronics protect battery from deep discharge
- remote control with 15m cable
- control with optical check of the function modes

MORE