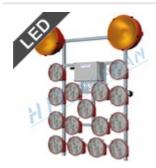

#### **Light arrow SS15 LED with frame**

- 15 LED lamps more visible symbol of cross
- two warning lamps or beacons can be added
- electronics protect battery from deep discharge
- remote control with 15m cable
- control with optical check of the function modes

**MORE** 