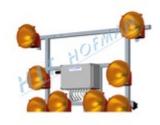

#### **Light arrow SS15 LED with frame**

- 15 LED lamps more visible symbol of cross
- two warning lamps or beacons can be added
- electronics protect battery from deep discharge
- remote control with 15m cable
- control with optical check of the function modes

**MORE** 