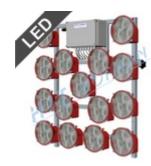

#### **Light arrow SS15 LED**

- 15 LED lamps more visible symbol of cross
- electronics protect battery from deep discharge
- remote control with 15m cable
- control with optical check of the function modes

MORE