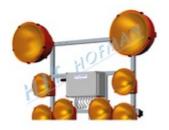

#### **Light arrow SS13 LED with frame**

- 13 LED lamps
- two warning lamps or beacons can be added
- electronics protect battery from deep discharge
- remote control with 15m cable
- control with optical check of the function modes

#### Light arrow SS13 with frame

- 13 halogen lamps
- two warning lamps or beacons can be added
- electronics protect battery from deep discharge
- remote control with 15m cable
- control with optical check of the function modes