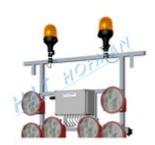

#### Light arrow SS13 with frame

- 13 halogen lamps
- two warning lamps or beacons can be added
- electronics protect battery from deep discharge
- remote control with 15m cable
- control with optical check of the function modes

MORE