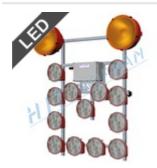

#### **Light arrow SS13 LED with frame**

- 13 LED lamps
- two warning lamps or beacons can be added
- electronics protect battery from deep discharge
- remote control with 15m cable
- control with optical check of the function modes

**MORE** 