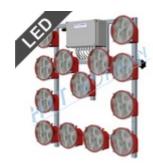

#### **Light arrow SS13 LED**

- 13 LED lamps
- electronics protect battery from deep discharge
- remote control with 15m cable
- control with optical check of the function modes

MORE