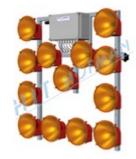

#### **Light arrow SS13**

- 13 halogen lamps
- electronics protect battery from deep discharge
- remote control with 15m cable
- control with optical check of the function modes

MORE