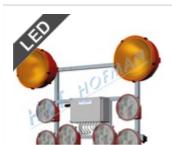

#### **Light arrow SS13 LED**

- 13 LED lamps
- electronics protect battery from deep discharge
- remote control with 15m cable
- control with optical check of the function modes

MORE

#### **Light arrow SS13**

- 13 halogen lamps
- electronics protect battery from deep discharge
- remote control with 15m cable
- control with optical check of the function modes

MORE