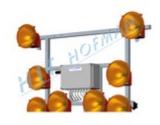

#### **Light arrow SS13 LED with frame**

- 13 LED lamps
- two warning lamps or beacons can be added
- electronics protect battery from deep discharge
- remote control with 15m cable
- control with optical check of the function modes

**MORE** 