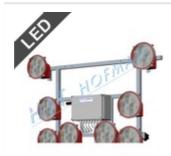

#### **Light arrow SS13 LED**

- 13 LED lamps
- electronics protect battery from deep discharge
- remote control with 15m cable
- control with optical check of the function modes

MORE

#### **Light arrow SS13**

- 13 halogen lamps
- electronics protect battery from deep discharge
- remote control with 15m cable
- control with optical check of the function modes

MORE