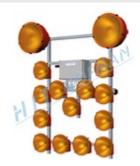

#### Light arrow SS13 with frame

- 13 halogen lamps
- two warning lamps or beacons can be added
- electronics protect battery from deep discharge
- remote control with 15m cable
- control with optical check of the function modes

MORE