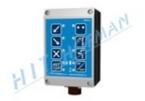

#### Wireless remote control SS15-2\_02 MZS RADIO

- enables full control of the warning board or light arrow
- average range up to 100m
- ✓ battery life in the remote control about 10 days