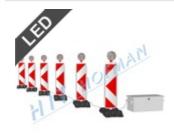

## Running lamp set BLS-10 LED

- guiding traffic along up to 100m
- consisting of a controlling and up to 9 running LED lamps
- electronics protect battery from deep discharge
- supply voltage 12/24V=

**MORE** 