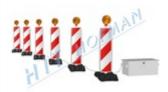

## Running halogen lamp set BHS10-10

- guiding traffic along up to 80m
- consisting of a controlling and up to 9 running halogen lamps
- electronics protect battery from deep discharge
- power supply voltage 12V=