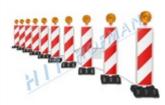

#### Large halogen lamp set VHS20-10

- ✓ guiding traffic along up to 100m.
- up to 10 halogen lamps HS20-xx can be connected to the control unit
- electronics protect battery from deep discharge
- in case of the 230V power failure, the control unit automatically switches to the battery