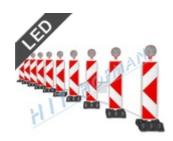

# Large lamp set VLS-10 LED

- guiding traffic along up to 100m.
- ✓ up to 10 LED lamps SSL-xx can be connected to the control unit.
- electronics protect battery from deep discharge
- in case of the 230V power failure, the control unit automatically switches to the battery