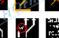

## Collapsible LED board HIT-LEDIS 02 R16 48x48RGB

Collapsible board with LED symbols is used for flexible indication of road works or accidents on roads. This collapsible LED board is also described as **Device for operational information** or collapsible VMS for vehicles. High-intensity LEDs and high-quality optics enable very good visibility in all weather conditions. The collapsible frame with LED is mountable on the vehicle's roof rack. Thanks to its compact design the aerodynamic resistance is low and the operation while driving is noiseless.

- the board is lifted/lowered by a linear actuator
- the board contains high-intensity LEDs and high-quality optics with anti-static lens
- LED board is approved according to EN 12966-1
- board size (WxH) 855x855mm
- the board consists of RGB LEDs 48x48 pixel, 16mm pixel pitch, maximum size of symbol 768x768mm
- LED luminous intensity is controlled automatically depending on the surrounding light or it can be controlled manually
- remote control with graphic touchscreen shows all operational information
- wireless (radio) remote control can be connected to the board with
- the symbols are user programmable and it is possible to display all traffic signs or any text messages
- includes for example the traffic signs danger/caution, road works, congestion, accident, no overtaking, no overtaking by trucks and light arrow to the left, light arrow to the right", light cross etc.
- the symbols can be **flashing** to attract more attention
- a simple animation can be displayed for clarity
- total capacity of the system is 1500 traffic sign symbols, texts or animations
- the following default texts can be used in the lower part of the LED board: e.g. ACCIDENT, POLICE STOP, ROAD SLIPPERY, TRAFFIC CONTROL, 100m
- the upper corners contain amber or blue warning LED lamps

Maximum speed of a vehicle is 60km/h with the collapsible board lifted and 100km/h with the board lowered.

**Road safety first** 