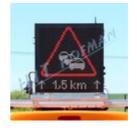

- the board is lifted/lowered by a linear actuator
- the board contains high-intensity LEDs and high-quality optics with anti-static lens
- LED board is approved according to EN 12966-1
- board size (WxH) 855x855mm
- the board consists of RGB LEDs 48x48 pixel, 16mm pixel pitch, maximum size of symbol 768x768mm
- LED luminous intensity is controlled automatically depending on the surrounding light or it can be controlled manually
- remote control with graphic touchscreen shows all operational information
- wireless (radio) remote control can be connected to the board with
- the symbols are user programmable and it is possible to display all traffic signs or any text messages
- includes for example the traffic signs danger/caution, road works, congestion, accident, no overtaking, no overtaking by trucks and light arrow to the left, light arrow to the right", light cross etc.
- the symbols can be **flashing** to attract more attention
- a simple animation can be displayed for clarity
- total capacity of the system is 1500 traffic sign symbols, texts or animations
- the following default texts can be used in the lower part of the LED board: e.g. ACCIDENT, POLICE STOP, ROAD SLIPPERY, TRAFFIC CONTROL, 100m
- the upper corners contain amber or blue warning LED lamps