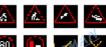

## Collapsible LED board HIT-LEDIS 02 R16 48x48RGB

Collapsible board with LED symbols is used for flexible indication of road works or accidents on roads. This collapsible LED board is also described as **Device for operational information** or collapsible VMS for vehicles. High-intensity LEDs and high-quality optics enable very good visibility in all weather conditions. The collapsible frame with LED is mountable on the vehicle's roof rack. Thanks to its compact design the aerodynamic resistance is low and the operation while driving is noiseless.

- the board is lifted/lowered by a linear actuator
- the board contains high-intensity LEDs and high-quality optics with anti-static lens
- LED board is approved according to EN 12966-1
- board size (WxH) 855x855mm
- the board consists of RGB LEDs 48x48 pixel, 16mm pixel pitch, maximum size of symbol 768x768mm
- LED luminous intensity is controlled automatically depending on the surrounding light or it can be controlled manually
- remote control with graphic touchscreen shows all operational information
- wireless (radio) remote control can be connected to the board with
- the symbols are user programmable and it is possible to display all traffic signs or any text messages
- includes for example the traffic signs danger/caution, road works, congestion, accident, no overtaking, no overtaking by trucks and light arrow to the left, light arrow to the right", light cross etc.
- the symbols can be **flashing** to attract more attention
- a simple animation can be displayed for clarity
- total capacity of the system is 1500 traffic sign symbols, texts or animations
- the following default texts can be used in the lower part of the LED board: e.g. ACCIDENT, POLICE STOP, ROAD SLIPPERY, TRAFFIC CONTROL, 100m
- the upper corners contain amber or blue warning LED lamps