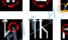

## Collapsible LED board HIT-LEDIS 02 R16 48x48RGB

Collapsible board with LED symbols is used for flexible indication of road works or accidents on roads. This collapsible LED board is also described as **Device for operational information** or collapsible VMS for vehicles. High-intensity LEDs and high-quality optics enable very good visibility in all weather conditions. The collapsible frame with LED is mountable on the vehicle's roof rack. Thanks to its compact design the aerodynamic resistance is low and the operation while driving is noiseless.

- the board is lifted/lowered by a linear actuator
- the board contains high-intensity LEDs and high-quality optics with anti-static lens
- LED board is approved according to EN 12966-1
- board size (WxH) 855x855mm
- the board consists of RGB LEDs 48x48 pixel, 16mm pixel pitch, maximum size of symbol 768x768mm
- LED luminous intensity is controlled automatically depending on the surrounding light or it can be controlled manually
- remote control with graphic touchscreen shows all operational information
- wireless (radio) remote control can be connected to the board with
- the symbols are user programmable and it is possible to display all traffic signs or any text messages
- includes for example the traffic signs danger/caution, road works, congestion, accident, no overtaking, no overtaking by trucks and light arrow to the left, light arrow to the right", light cross etc.
- the symbols can be **flashing** to attract more attention
- a simple animation can be displayed for clarity
- total capacity of the system is 1500 traffic sign symbols, texts or animations
- the following default texts can be used in the lower part of the LED board: e.g. ACCIDENT, POLICE STOP, ROAD SLIPPERY, TRAFFIC CONTROL, 100m
- the upper corners contain amber or blue warning LED lamps