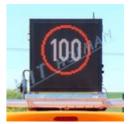

## Collapsible LED board HIT-LEDIS 02 R16 48x48RGB

Collapsible board with LED symbols is used for flexible indication of road works or accidents on roads. This collapsible LED board is also described as **Device for operational information** or collapsible VMS for vehicles. High-intensity LEDs and high-quality optics enable very good visibility in all weather conditions. The collapsible frame with LED is mountable on the vehicle's roof rack. Thanks to its compact design the aerodynamic resistance is low and the operation while driving is noiseless.

- the board is lifted/lowered by a linear actuator
- the board contains high-intensity LEDs and high-quality optics with anti-static lens
- LED board is approved according to EN 12966-1
- board size (WxH) 855x855mm
- the board consists of RGB LEDs 48x48 pixel, 16mm pixel pitch, maximum size of symbol 768x768mm
- LED luminous intensity is controlled automatically depending on the surrounding light or it can be controlled manually
- remote control with graphic touchscreen shows all operational information
- wireless (radio) remote control can be connected to the board with
- the symbols are user programmable and it is possible to display all traffic signs or any text messages
- includes for example the traffic signs danger/caution, road works, congestion, accident, no overtaking, no overtaking by trucks and light arrow to the left, light arrow to the right", light cross etc.
- the symbols can be **flashing** to attract more attention
- a simple animation can be displayed for clarity
- total capacity of the system is 1500 traffic sign symbols, texts or animations
- the following default texts can be used in the lower part of the LED board: e.g. ACCIDENT, POLICE STOP, ROAD SLIPPERY, TRAFFIC CONTROL, 100m
- the upper corners contain amber or blue warning LED lamps

Maximum speed of a vehicle is 60km/h with the collapsible board lifted and 100km/h with the board lowered.

**Road safety first** 