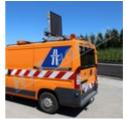

## Collapsible LED board HIT-LEDIS 02 R16 48x48RGB

Collapsible board with LED symbols is used for flexible indication of road works or accidents on roads. This collapsible LED board is also described as **Device for operational information** or collapsible VMS for vehicles. High-intensity LEDs and high-quality optics enable very good visibility in all weather conditions. The collapsible frame with LED is mountable on the vehicle's roof rack. Thanks to its compact design the aerodynamic resistance is low and the operation while driving is noiseless.