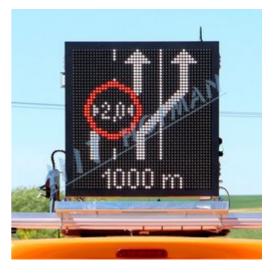

## Collapsible LED board HIT-LEDIS 02 R16 48x48RGB

Collapsible board with LED symbols is used for flexible indication of road works or accidents on roads. This collapsible LED board is also described as **Device for operational information** or collapsible VMS for vehicles. High-intensity LEDs and high-quality optics enable very good visibility in all weather conditions. The collapsible frame with LED is mountable on the vehicle's roof rack. Thanks to its compact design the aerodynamic resistance is low and the operation while driving is noiseless.

- the board is lifted/lowered by a linear actuator
- the board contains high-intensity LEDs and high-quality optics with anti-static lens
- LED board is approved according to EN 12966-1
- board size (WxH) 855x855mm
- the board consists of RGB LEDs 48x48 pixel, 16mm pixel pitch, maximum size of symbol 768x768mm
- LED luminous intensity is controlled automatically depending on the surrounding light or it can be controlled manually
- remote control with graphic touchscreen shows all operational information
- wireless (radio) remote control can be connected to the board with
- the symbols are user programmable and it is possible to display all traffic signs or any text messages
- includes for example the traffic signs danger/caution, road works, congestion, accident, no overtaking, no overtaking by trucks and light arrow to the left, light arrow to the right", light cross etc.
- the symbols can be **flashing** to attract more attention
- a simple animation can be displayed for clarity
- total capacity of the system is 1500 traffic sign symbols, texts or animations
- the following default texts can be used in the lower part of the LED board: e.g. ACCIDENT, POLICE STOP, ROAD SLIPPERY, TRAFFIC CONTROL, 100m
- the upper corners contain amber or blue warning LED lamps

Maximum speed of a vehicle is 60km/h with the collapsible board lifted and 100km/h with the board lowered.

**Road safety first** 