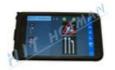

## Collapsible LED board HIT-LEDIS 02 R16 48x48RGB

Collapsible board with LED symbols is used for flexible indication of road works or accidents on roads. This collapsible LED board is also described as **Device for operational information** or collapsible VMS for vehicles. High-intensity LEDs and high-quality optics enable very good visibility in all weather conditions. The collapsible frame with LED is mountable on the vehicle's roof rack. Thanks to its compact design the aerodynamic resistance is low and the operation while driving is noiseless.

- the board is lifted/lowered by a linear actuator
- the board contains high-intensity LEDs and high-quality optics with anti-static lens
- LED board is approved according to EN 12966-1
- board size (WxH) 855x855mm
- the board consists of RGB LEDs 48x48 pixel, 16mm pixel pitch, maximum size of symbol 768x768mm
- LED luminous intensity is controlled automatically depending on the surrounding light or it can be controlled manually
- remote control with graphic touchscreen shows all operational information
- wireless (radio) remote control can be connected to the board with
- the symbols are user programmable and it is possible to display all traffic signs or any text messages
- includes for example the traffic signs danger/caution, road works, congestion, accident, no overtaking, no overtaking by trucks and light arrow to the left, light arrow to the right", light cross etc.
- the symbols can be **flashing** to attract more attention
- a simple animation can be displayed for clarity
- total capacity of the system is 1500 traffic sign symbols, texts or animations
- the following default texts can be used in the lower part of the LED board: e.g. ACCIDENT, POLICE STOP, ROAD SLIPPERY, TRAFFIC CONTROL, 100m
- the upper corners contain amber or blue warning LED lamps

## **TECHNICAL DATA**

| Power supply       | 12V=           |
|--------------------|----------------|
| Dimensions (WxHxL) | 1050x258x985mm |
| Weight             | 50,2kg         |

OTHER SIZES AND PARAMETERS OF THE LED BOARDS AVAILABLE UPON REQUEST