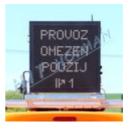

- the board is lifted/lowered by a linear actuator
- the board contains high-intensity LEDs and high-quality optics with anti-static lens
- LED board is approved according to EN 12966-1
- board size (WxH) 855x855mm
- the board consists of RGB LEDs 48x48 pixel, 16mm pixel pitch, maximum size of symbol 768x768mm
- LED luminous intensity is controlled automatically depending on the surrounding light or it can be controlled manually
- remote control with graphic touchscreen shows all operational information
- wireless (radio) remote control can be connected to the board with
- the symbols are user programmable and it is possible to display all traffic signs or any text messages
- includes for example the traffic signs danger/caution, road works, congestion, accident, no overtaking, no overtaking by trucks and light arrow to the left, light arrow to the right", light cross etc.
- the symbols can be **flashing** to attract more attention
- a simple animation can be displayed for clarity
- total capacity of the system is 1500 traffic sign symbols, texts or animations
- the following default texts can be used in the lower part of the LED board: e.g. ACCIDENT, POLICE STOP, ROAD SLIPPERY, TRAFFIC CONTROL, 100m
- the upper corners contain amber or blue warning LED lamps