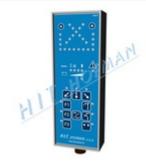

#### Wireless remote control SS25-1\_02 RADIO

- enables full control of the warning board
- average range up to 100m
- battery life in the remote control about 10 days

**MORE** 