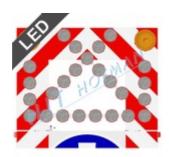

## NZSP-10\_01 Light arrow SS25-L LED

- set of lamps for warning boards
- 2 warning LED lamps ø300mm
- **25 LED lamps** ø200mm
- electronics protect battery from deep discharge

MORE