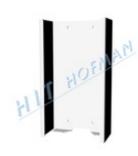

#### Remote control bracket TAS-100

- for safe placing of the remote control
- light-weight aluminium material

MORE