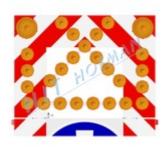

## NZSP-10\_01 Light arrow SS25-H

- set of lamps for warning boards
- 2 warning halogen lamps ø300mm
- 25 halogen lamps ø200mm
- electronics protect battery from deep discharge

MORE